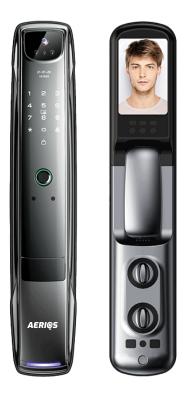

## **Smart Lock**

## **SPECIFICATIONS**

| Specifications             |                                                                                            |
|----------------------------|--------------------------------------------------------------------------------------------|
| Model No                   | AE-SDL504                                                                                  |
| Material                   | Aluminium Alloy                                                                            |
| Unlock Type                | Aeriqs Smart APP, fingerprint, 3D Face, PIN code, card, mechanical key, temporary password |
| Lock Cylinder              | Super C Level Lock Cylinder                                                                |
| Support System             | IOS 7.0 or Android 4.4 and above                                                           |
| Door Thickness             | 40-120mm                                                                                   |
| Туре                       | Stainless Door, Security Door, Copper Door, Wooden Door                                    |
| Battery                    | 7.4v Lithium Battery                                                                       |
| Face Reccognition Distance | 50cm-120cm                                                                                 |
| Dimension                  | 410mmx72mm                                                                                 |

## **FUNCTION FEATURES**

- APP Unlock
- Face Recognition
- Fingerprint Unlock
- RFID Card Unlock
- Passcode Unlock
- Mechanical Key Unlock
- Remote Intercom
- Real Time Camera
- Alarm Function