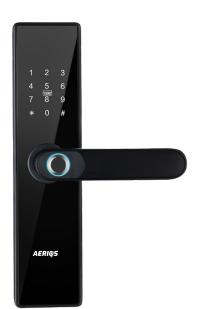

## **Smart Locks**

Smart Lock

## **SPECIFICATIONS**

| Specifications                                  |                                                                                   |
|-------------------------------------------------|-----------------------------------------------------------------------------------|
| Model No                                        | AE-SDL501                                                                         |
| Material                                        | Electroplating process, froasted texture, acrylic panel                           |
| Unlock Type                                     | Aeriqs Smart APP, fingerprint, PIN code, card, mechanical key, temporary password |
| User Capacity                                   | 300pcs                                                                            |
| Material                                        | Acrylic panel                                                                     |
| Color                                           | Black                                                                             |
| Door Thickness                                  | Fit for 30mm-100mm                                                                |
| Mortise                                         | Mortise 5050                                                                      |
| Battery                                         | DC6V, 4pcs, AA Alkaline batteries                                                 |
| Battery Life                                    | 10,000 times normal unlock, It can last 3-8 months each time                      |
| Emergency power supply<br>in case of loss power | Supported                                                                         |
| Dimension                                       | 245mm(L)x55mm(W)                                                                  |

## **FUNCTION FEATURES**

- APP Unlock
- Fingerprint Unlock
- RFID Card Unlock
- Passcode Unlock
- Mechanical Key Unlock